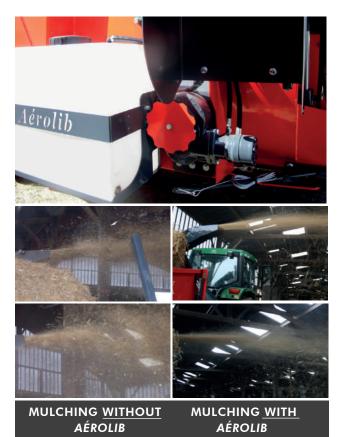

IMAGES IN REAL USE

## AÉROLIB SYSTEM

**STRAW MISTER - EFFECTIVELY SEALS IN THE DUST DURING MULCHING** 

Your health asset!

A real health asset, the **AEROLIB** straw misting system is a simple and automatic solution that **considerably limits dust during mulching and regularly and homogeneously seeds the different beddings.** The flow rate of the system, which can be adjusted at will, allows the diffusion of a micro-mist of water which "*plummets*" the dust and immobilizes it on the ground, thus desaturating the atmosphere of the buildings during mulching.